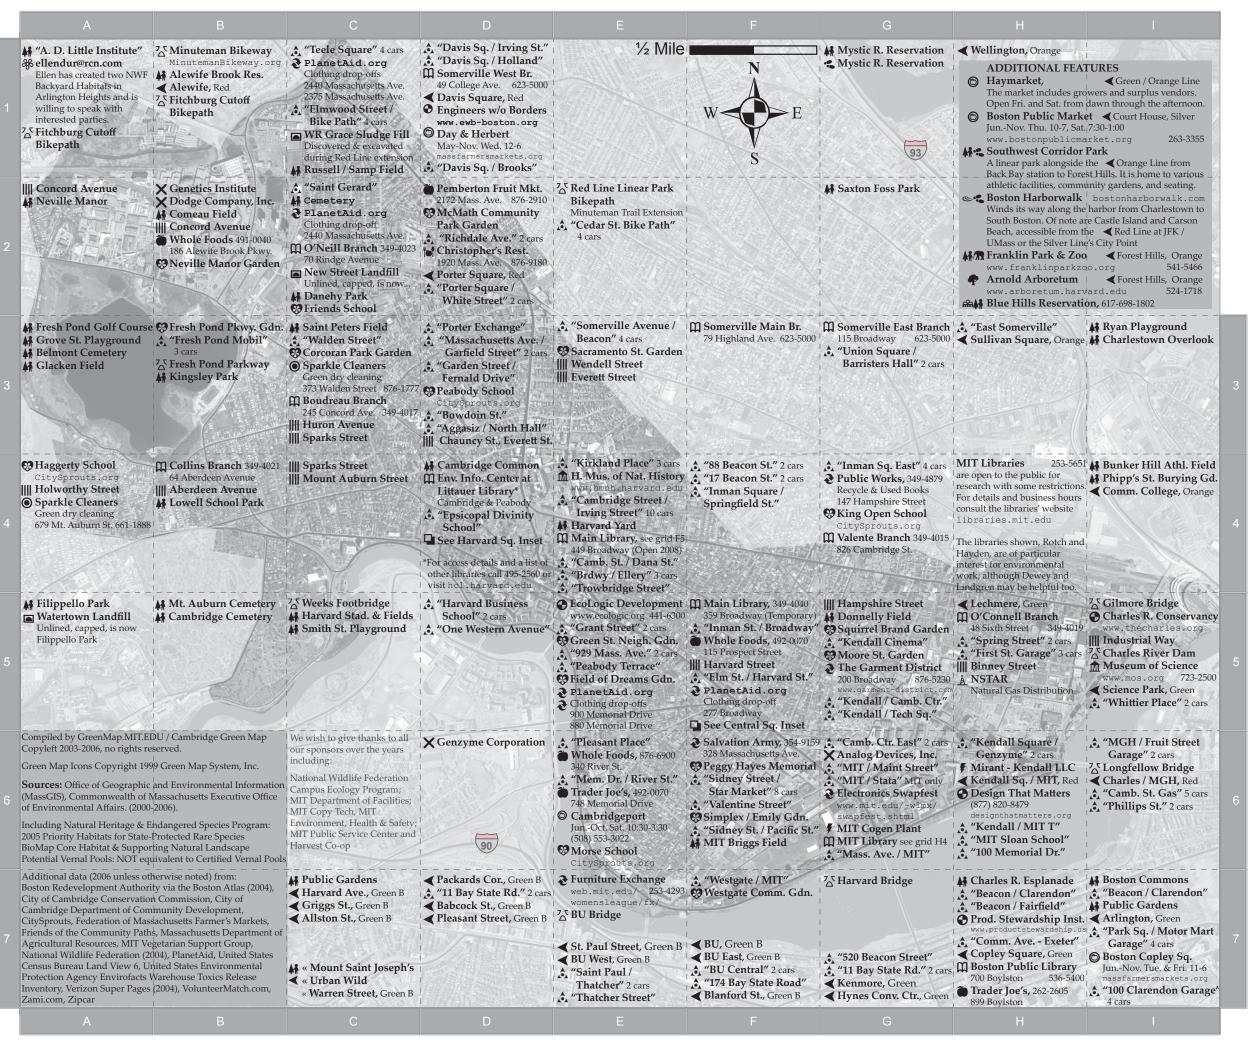

## **Description**

GreenMap MIT is a project to produce green maps of Cambridge, Massachusetts and the MIT campus. A green map plots the locations of environmentally and culturally significant resources e.g; recycling centers, toxic waste sites, public art, community gardens and socially conscious businesses. The green map concept was created by Green Map System, Inc. as a means of public education.

## **Printing**

To conserve ink and paper, please do not print this page.

The map (pages 2 and 3 of this document) is intended to be printed double-sided, so that you can easily flip the map over (on the short edge/around the long axis) to locate details about a feature. While it scales nicely for printing on standard 8½"x11" (letter or A4) paper it is designed for 11"x17" (tabloid or A3) pages.

To easily read feature information, flip the map over/up instead of "turning the page".  $\mathfrak{Q}$ 

Due to time, money, and space constraints, this map is far from complete For additional resources, or to contribute to future versions visit us online