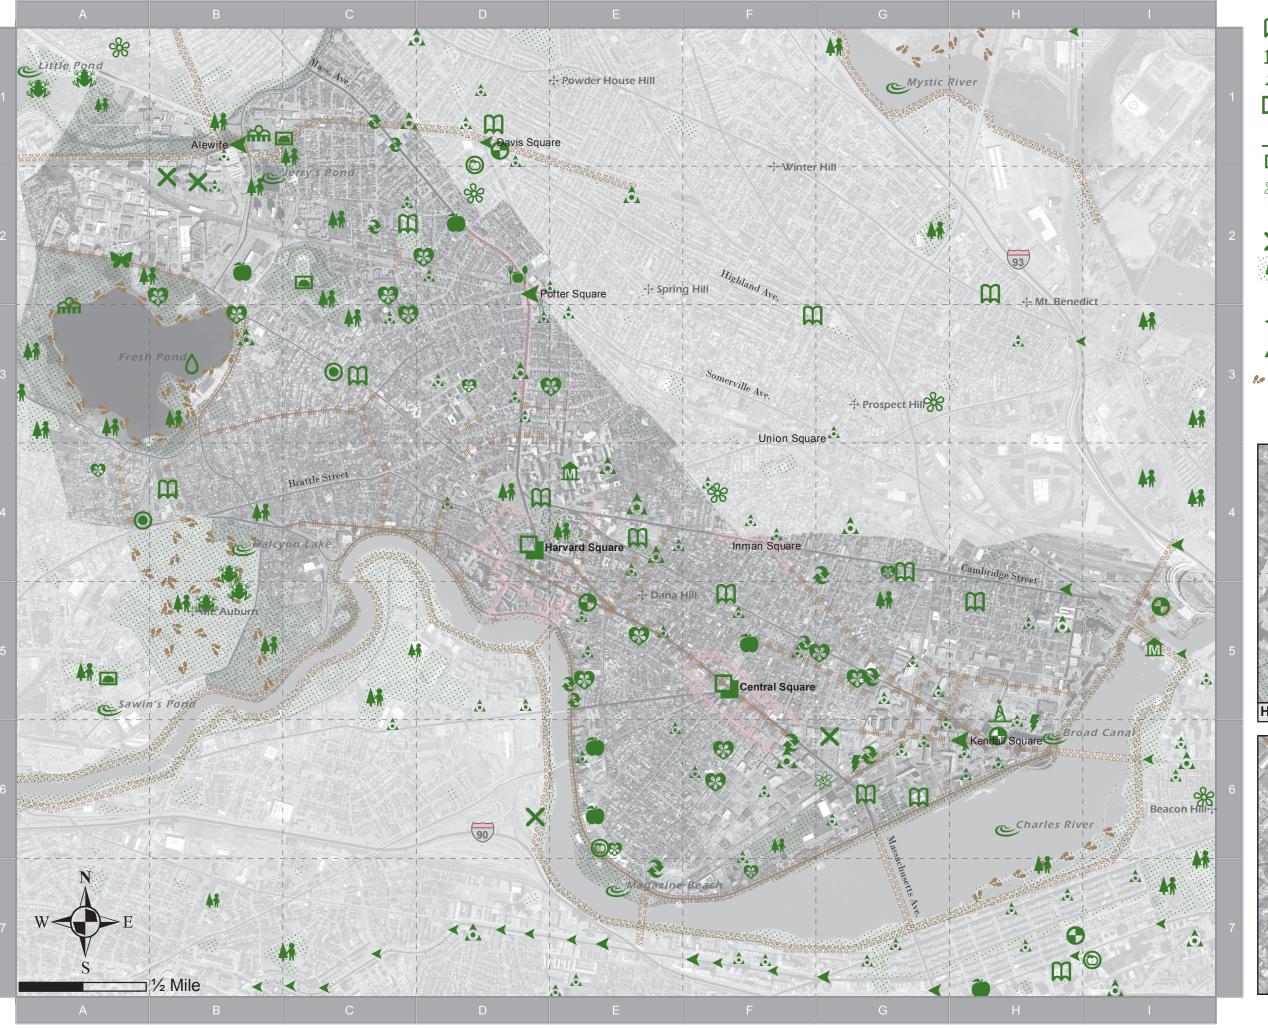

## **Description**

GreenMap MIT is a project to produce green maps of Cambridge, Massachusetts and the MIT campus. A green map plots the locations of environmentally and culturally significant resources e.g; recycling centers, toxic waste sites, public art, community gardens and socially conscious businesses. The green map concept was created by Green Map System, Inc. as a means of public education.

To easily read feature information, flip the map over/up instead of "turning the page".  $\mathfrak{Q}$ 

Due to time, money, and space constraints, this map is far from complete For additional resources, or to contribute to future versions visit us online